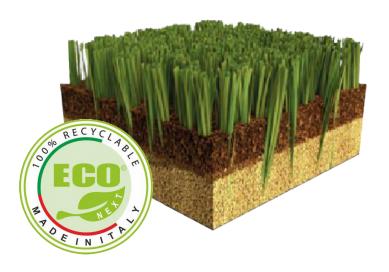

## **ECO NEXT**100% recyclable artificial grass

It is a new PE support designed for the future with respect for the environment, as it is recyclable. cost-effective during field dismantling, as reusing it avoids disposal costs. Thanks to its structure, it allows for complete drainage across the entire surface, not just through the holes like the traditional old support.

## **PROPERTIES**

- Synthetic coat's total recyclability
- Very high vertical draining capacity
- Coat's temperature reduction
- Less water requirement
- Doesn't freeze and doesn't get stiff
- Due to the absence of the holes, the turf is more durable
- CSI Recyclable Plastic certificated
- light weight