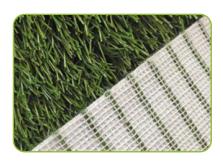

## **ECO NEXT**100% recyclable artificial grass

It is a new PE support designed for the future with respect for the environment, as it is recyclable. cost-effective during field dismantling, as reusing it avoids disposal costs. Thanks to its structure, it allows for complete drainage across the entire surface, not just through the holes like the traditional old support.

## **PROPERTIES**

- Synthetic coat's total recyclability
- Very high vertical draining capacity
- Coat's temperature reduction
- Less water requirement
- Doesn't freeze and doesn't get stiff
- Due to the absence of the holes, the turf is more durable
- CSI Recyclable Plastic certificated
- light weight