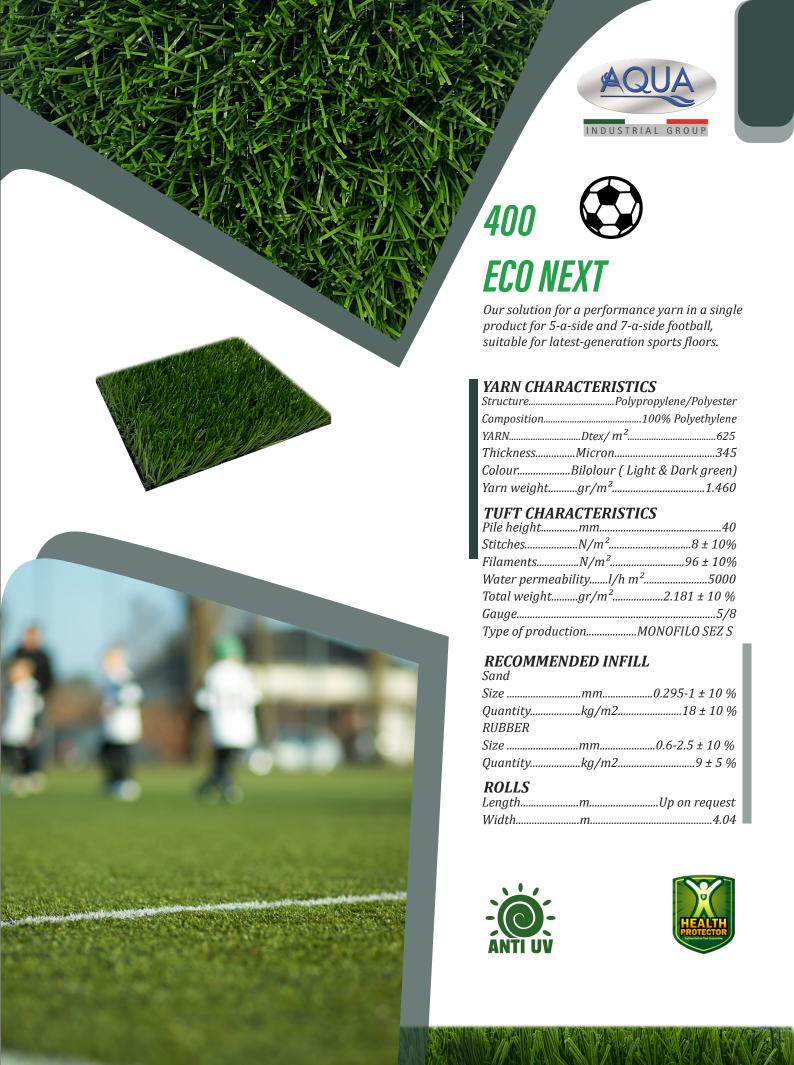

## **ECO NEXT**100% recyclable artificial grass

It is a new PE support designed for the future with respect for the environment, as it is recyclable. cost-effective during field dismantling, as reusing it avoids disposal costs. Thanks to its structure, it allows for complete drainage across the entire surface, not just through the holes like the traditional old support.

## **PROPERTIES**

- Synthetic coat's total recyclability
- Very high vertical draining capacity
- Coat's temperature reduction
- Less water requirement
- Doesn't freeze and doesn't get stiff
- Due to the absence of the holes, the turf is more durable
- CSI Recyclable Plastic certificated
- light weight