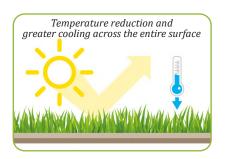

## **PROPERTIES**

- Synthetic coat's total recyclability
- Very high vertical draining capacity
- Coat's temperature reduction
- Less water requirement
- Doesn't freeze and doesn't get stiff
- Due to the absence of the holes, the turf is more durable
- CSI Recyclable Plastic certificated
- light weight