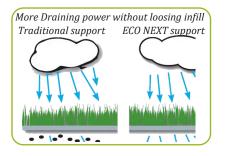

## **ECO NEXT**100% recyclable artificial grass

It is a new PE support designed for the future with respect for the environment, as it is recyclable. cost-effective during field dismantling, as reusing it avoids disposal costs. Thanks to its structure, it allows for complete drainage across the entire surface, not just through the holes like the traditional old support.

## **PROPERTIES**

- Synthetic coat's total recyclability
- Very high vertical draining capacity
- Coat's temperature reduction
- Less water requirement
- Doesn't freeze and doesn't get stiff
- Due to the absence of the holes, the turf is more durable
- CSI Recyclable Plastic certificated
- light weight