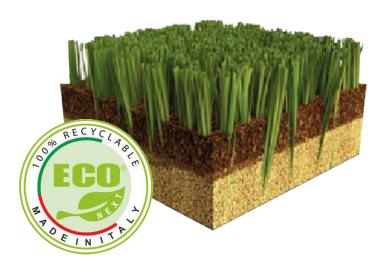

## **ECO NEXT**100% recyclable artificial grass

It is a new PE support designed for the future with respect for the environment, as it is recyclable. cost-effective during field dismantling, as reusing it avoids disposal costs. Thanks to its structure, it allows for complete drainage across the entire surface, not just through the holes like the traditional old support.

#### **PROPERTIES**

- Synthetic coat's total recyclability
- Very high vertical draining capacity
- Coat's temperature reduction
- Less water requirement
- Doesn't freeze and doesn't get stiff
- Due to the absence of the holes, the turf is more durable
- CSI Recyclable Plastic certificated
- light weight