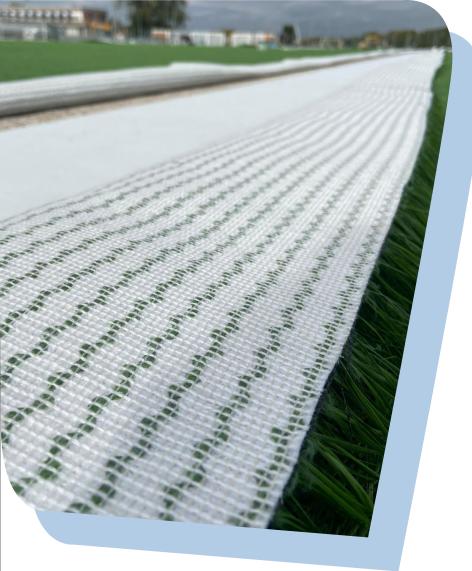

## **ECO NEXT**100% recyclable artificial grass

It is a new PE support designed for the future with respect for the environment, as it is recyclable. cost-effective during field dismantling, as reusing it avoids disposal costs. Thanks to its structure, it allows for complete drainage across the entire surface, not just through the holes like the traditional old support.