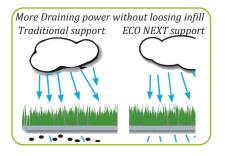

## **ECO NEXT**100% recyclable artificial grass

It is a new PE support designed for the future with respect for the environment, as it is recyclable. cost-effective during field dismantling, as reusing it avoids disposal costs. Thanks to its structure, it allows for complete drainage across the entire surface, not just through the holes like the traditional old support.

#### **PROPERTIES**

- Synthetic coat's total recyclability
- Very high vertical draining capacity
- Coat's temperature reduction
- Less water requirement
- Doesn't freeze and doesn't get stiff
- Due to the absence of the holes, the turf is more durable
- CSI Recyclable Plastic certificated
- light weight