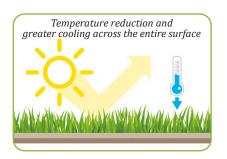

#### **PROPERTIES**

- Synthetic coat's total recyclability
- Very high vertical draining capacity
- Coat's temperature reduction
- Less water requirement
- Doesn't freeze and doesn't get stiff
- Due to the absence of the holes, the turf is more durable
- CSI Recyclable Plastic certificated
- light weight