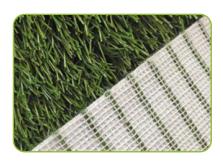

#### YARN CHARACTERISTICS

| Structure   | Polypropyl           | ene/Polyester  |
|-------------|----------------------|----------------|
| Composition | 100%                 | 6 Polyethylene |
| YARN        | Dtex/ m <sup>2</sup> | 625            |
| Thickness   | Micron               | 345            |
| Colour      | .Bilolour ( Light &  | Dark green)    |
| Yarn weight | gr/m²                | 1.240          |

### TUFT CHARACTERISTICS

| Pile height     | mm               | 35                  |
|-----------------|------------------|---------------------|
| Stitches        | N/m <sup>2</sup> | 8 ± 10%             |
| Filaments       | N/m <sup>2</sup> | 96 ± 10%            |
| Water permeak   | ilityl/h         | m <sup>2</sup> 5000 |
| Total weight    | gr/m²            | 1.961 ± 10 %        |
| Gauge           |                  | 5/8                 |
| Type of product | tion             | MONOFILO SEZ S      |

#### RECOMMENDED INFILL

| Sand     |       |                |
|----------|-------|----------------|
| Size     | mm    | 0.295-1 ± 10 % |
| Quantity | kg/m2 | 15 ± 10 %      |
| RUBBER   |       |                |
| Size     | mm    | 0.6-2.5 ± 10 % |
| Quantity | kg/m2 | 7 ± 5 %        |
| ROLLS    |       |                |
| Length   | m     | Up on request  |
| Width    | m     | 4.04           |