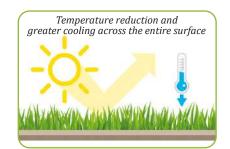

## PROPERTIES

- Synthetic coat's total recyclability
- Very high vertical draining capacity
- Coat's temperature reduction
- Less water requirement
- Doesn't freeze and doesn't get stiff
- Due to the absence of the holes, the turf is more durable
- CSI Recyclable Plastic certificated
- light weight