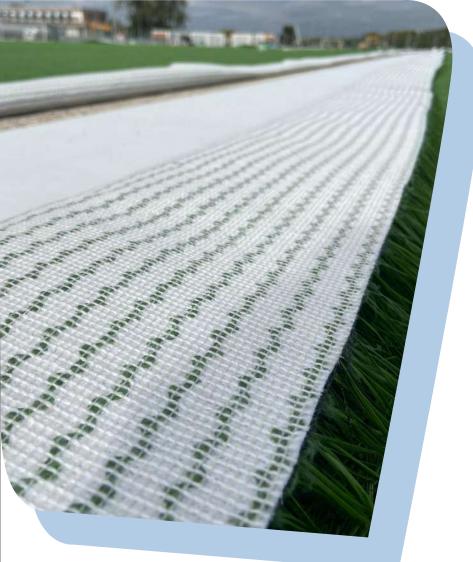

# ECO NEXT

600

Our solution for a performance yarn in a single product for 5-a-side and 7-a-side football, suitable for latest-generation sports floors.

## **ECONEXT** 100% recyclable artificial grass

It is a new PE support designed for the future with respect for the environment, as it is recyclable. cost-effective during field dismantling, as reusing it avoids disposal costs. Thanks to its structure, it allows for complete drainage across the entire surface, not just through the holes like the traditional old support.