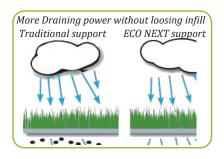

## **ECONEXT** 100% recyclable artificial grass

It is a new PE support designed for the future with respect for the environment, as it is recyclable. cost-effective during field dismantling, as reusing it avoids disposal costs. Thanks to its structure, it allows for complete drainage across the entire surface, not just through the holes like the traditional old support.

## PROPERTIES

- Synthetic coat's total recyclability
- Very high vertical draining capacity
- Coat's temperature reduction
- Less water requirement
- Doesn't freeze and doesn't get stiff
- Due to the absence of the holes, the turf is more durable
- CSI Recyclable Plastic certificated
- light weight