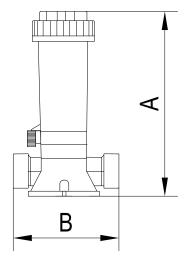

| CODE    | DIMENSIONS |     | LOADING  | PACKING | WEIGHT | VOLUME |
|---------|------------|-----|----------|---------|--------|--------|
|         | Α          | В   | CAPACITY |         | kg     | m³     |
| CL-100F | 358        | 205 | 1.8      | 1       | 1.4    | 0.01   |
| CL-110F | 358        | 205 | 1.8      | 1       | 1.5    | 0.01   |
| CL-200F | 386        | 229 | 4.5      | 1       | 2.2    | 0.01   |
| CL-220F | 386        | 229 | 4.5      | 1       | 2.5    | 0.01   |